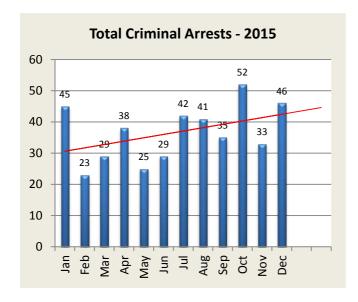

| <b>Criminal Arrests by Month</b> | Jan | Feb | Mar | Apr | May | Jun | Jul | Aug | Sep | Oct | Nov | Dec | YTD |
|----------------------------------|-----|-----|-----|-----|-----|-----|-----|-----|-----|-----|-----|-----|-----|
| <b>Larceny</b> - 2015            | 19  | 12  | 16  | 25  | 17  | 21  | 35  | 30  | 22  | 30  | 30  | 37  | 294 |
| 2016                             | 23  | 29  | 22  | 33  |     |     |     |     |     |     |     |     | 107 |
|                                  |     |     |     |     |     |     |     |     |     |     |     |     |     |
| Vandalism - 2015                 | 1   | 1   | 1   | 1   | 4   | 1   | 2   | 4   | 3   | 5   | 1   | 2   | 26  |
| 2016                             | 0   | 2   | 1   | 0   |     |     |     |     |     |     |     |     | 3   |
|                                  |     |     |     |     |     |     |     |     |     |     |     |     |     |
| MV Theft / Attempt - 2015        | 0   | 1   | 1   | 0   | 0   | 0   | 1   | 0   | 1   | 0   | 0   | 0   | 4   |
| 2016                             | 1   | 0   | 0   | 1   |     |     |     |     |     |     |     |     | 2   |
|                                  |     |     |     |     |     |     |     |     |     |     |     |     |     |
| <b>Burglary / Attempt</b> - 2015 | 13  | 4   | 3   | 8   | 0   | 4   | 1   | 2   | 5   | 11  | 0   | 2   | 53  |
| 2016                             | 2   | 1   | 3   | 12  |     |     |     |     |     |     |     |     | 18  |
|                                  |     |     |     |     |     |     |     |     |     |     |     |     |     |
| <b>Assault</b> - 2015            | 9   | 5   | 7   | 4   | 4   | 3   | 3   | 5   | 4   | 6   | 2   | 5   | 57  |
| 2016                             | 9   | 2   | 8   | 5   |     |     |     |     |     |     |     |     | 24  |
|                                  |     |     |     |     |     |     |     |     |     |     |     |     |     |
| <b>Robbery</b> - 2015            | 3   | 0   | 1   | 0   | 0   | 0   | 0   | 0   | 0   | 0   | 0   | 0   | 4   |
| 2016                             | 0   | 0   | 0   | 4   |     |     |     |     |     |     |     |     | 4   |
|                                  |     |     |     |     |     |     |     |     |     |     |     |     |     |
| Total - 2015                     | 45  | 23  | 29  | 38  | 25  | 29  | 42  | 41  | 35  | 52  | 33  | 46  | 438 |
| 2016                             | 35  | 34  | 34  | 55  | 0   | 0   | 0   | 0   | 0   | 0   | 0   | 0   | 158 |