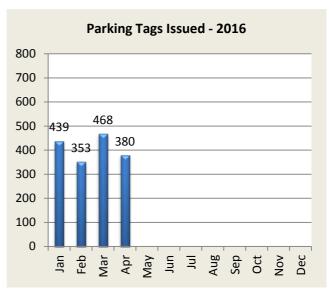

# **PARKING TICKET SUMMARY**

| Total Issued | Jan | Feb | Mar | Apr | May | Jun | Jul | Aug | Sep | Oct | Nov | Dec | YTD  |
|--------------|-----|-----|-----|-----|-----|-----|-----|-----|-----|-----|-----|-----|------|
| 2015         | 289 | 291 | 465 | 432 | 385 | 480 | 752 | 650 | 448 | 473 | 471 | 512 | 5648 |
| 2016         | 439 | 353 | 468 | 380 |     |     |     |     |     |     |     |     | 1640 |