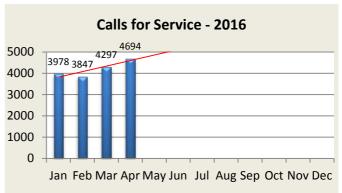

# **TOTAL CALLS FOR SERVICE**

| Calls for Service | Jan  | Feb  | Mar  | Apr  | May  | Jun  | Jul  | Aug  | Sep  | Oct  | Nov  | Dec  | YTD    |
|-------------------|------|------|------|------|------|------|------|------|------|------|------|------|--------|
| 2015              | 3942 | 3308 | 3622 | 3430 | 3789 | 3609 | 4070 | 4099 | 3818 | 3807 | 4024 | 3464 | 44,982 |
| 2016              | 3978 | 3847 | 4297 | 4694 |      |      |      |      |      |      |      |      | 16,816 |

Note: Includes miscellaneous calls that may not be listed under the call analysis section