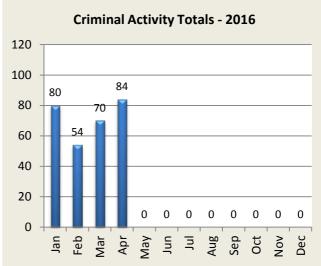

| <b>Criminal Activity: Month</b>  | Jan | Feb | Mar | Apr | May | Jun | Jul | Aug | Sep | Oct | Nov | Dec | YTD |
|----------------------------------|-----|-----|-----|-----|-----|-----|-----|-----|-----|-----|-----|-----|-----|
| <b>Larceny</b> - 2015            | 36  | 32  | 25  | 40  | 58  | 54  | 55  | 46  | 41  | 47  | 23  | 49  | 506 |
| 2016                             | 46  | 20  | 39  | 56  |     |     |     |     |     |     |     |     | 161 |
|                                  |     |     |     |     |     |     |     |     |     |     |     |     |     |
| Vandalism - 2015                 | 13  | 6   | 14  | 15  | 14  | 19  | 12  | 17  | 20  | 37  | 30  | 25  | 222 |
| 2016                             | 14  | 19  | 11  | 12  |     |     |     |     |     |     |     |     | 56  |
|                                  |     |     |     |     |     |     |     |     |     |     |     |     |     |
| MV Theft / Attempt - 2015        | 4   | 3   | 1   | 0   | 1   | 1   | 9   | 0   | 4   | 2   | 3   | 4   | 32  |
| 2016                             | 5   | 3   | 3   | 3   |     |     |     |     |     |     |     |     | 14  |
|                                  |     |     |     |     |     |     |     |     |     |     |     |     |     |
| <b>Burglary / Attempt</b> - 2015 | 13  | 13  | 9   | 11  | 10  | 6   | 17  | 5   | 7   | 12  | 20  | 5   | 128 |
| 2016                             | 4   | 8   | 5   | 6   |     |     |     |     |     |     |     |     | 23  |
|                                  |     |     |     |     |     |     |     |     |     |     |     |     |     |
| <b>Assault</b> - 2015            | 6   | 4   | 7   | 5   | 3   | 6   | 3   | 5   | 3   | 4   | 1   | 4   | 51  |
| 2016                             | 9   | 2   | 11  | 4   |     |     |     |     |     |     |     |     | 26  |
|                                  |     |     |     |     |     |     |     |     |     |     |     |     |     |
| <b>Robbery</b> - 2015            | 1   | 1   | 1   | 3   | 0   | 1   | 0   | 0   | 0   | 0   | 1   | 0   | 8   |
| 2016                             | 2   | 2   | 1   | 3   |     |     |     |     |     |     |     |     | 8   |
|                                  |     |     |     |     |     |     |     |     |     |     |     |     |     |
| <b>Totals</b> - 2015             | 73  | 59  | 57  | 74  | 86  | 87  | 96  | 73  | 75  | 102 | 78  | 87  | 947 |
| 2016                             | 80  | 54  | 70  | 84  | 0   | 0   | 0   | 0   | 0   | 0   | 0   | 0   | 288 |