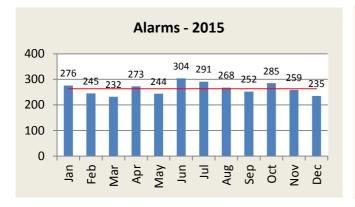

# **ALARM RESPONSE SUMMARY**

| Total / | Alarms | Jan | Feb | Mar | Apr | May | Jun | Jul | Aug | Sep | Oct | Nov | Dec | YTD   |
|---------|--------|-----|-----|-----|-----|-----|-----|-----|-----|-----|-----|-----|-----|-------|
|         | 2015   | 276 | 245 | 232 | 273 | 244 | 304 | 291 | 268 | 252 | 285 | 259 | 235 | 3,164 |
|         | 2016   | 278 | 293 | 219 | 214 |     |     |     |     |     |     |     |     | 1,004 |