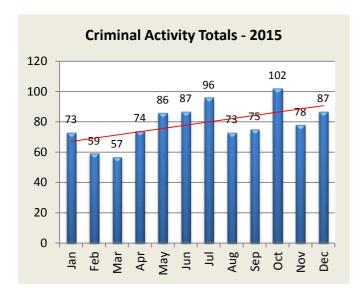

| <b>Criminal Activity: Month</b>  | Jan | Feb | Mar | Apr | May | Jun | Jul | Aug | Sep | Oct | Nov | Dec | YTD |
|----------------------------------|-----|-----|-----|-----|-----|-----|-----|-----|-----|-----|-----|-----|-----|
| <b>Larceny</b> - 2015            | 36  | 32  | 25  | 40  | 58  | 54  | 55  | 46  | 41  | 47  | 23  | 49  | 506 |
| 2016                             | 46  | 20  | 39  | 56  |     |     |     |     |     |     |     |     | 161 |
|                                  |     |     |     |     |     |     |     |     |     |     |     |     |     |
| Vandalism - 2015                 | 13  | 6   | 14  | 15  | 14  | 19  | 12  | 17  | 20  | 37  | 30  | 25  | 222 |
| 2016                             | 14  | 19  | 11  | 12  |     |     |     |     |     |     |     |     | 56  |
|                                  |     |     |     |     |     |     |     |     |     |     |     |     |     |
| MV Theft / Attempt - 2015        | 4   | 3   | 1   | 0   | 1   | 1   | 9   | 0   | 4   | 2   | 3   | 4   | 32  |
| 2016                             | 5   | 3   | 3   | 3   |     |     |     |     |     |     |     |     | 14  |
|                                  |     |     |     |     |     |     |     |     |     |     |     |     |     |
| <b>Burglary / Attempt</b> - 2015 | 13  | 13  | 9   | 11  | 10  | 6   | 17  | 5   | 7   | 12  | 20  | 5   | 128 |
| 2016                             | 4   | 8   | 5   | 6   |     |     |     |     |     |     |     |     | 23  |
|                                  |     |     |     |     |     |     |     |     |     |     |     |     |     |
| <b>Assault</b> - 2015            | 6   | 4   | 7   | 5   | 3   | 6   | 3   | 5   | 3   | 4   | 1   | 4   | 51  |
| 2016                             | 9   | 2   | 11  | 4   |     |     |     |     |     |     |     |     | 26  |
|                                  |     |     |     |     |     |     |     |     |     |     |     |     |     |
| <b>Robbery</b> - 2015            | 1   | 1   | 1   | 3   | 0   | 1   | 0   | 0   | 0   | 0   | 1   | 0   | 8   |
| 2016                             | 2   | 2   | 1   | 3   |     |     |     |     |     |     |     |     | 8   |
|                                  |     |     |     |     |     |     |     |     |     |     |     |     |     |
| <b>Totals</b> - 2015             | 73  | 59  | 57  | 74  | 86  | 87  | 96  | 73  | 75  | 102 | 78  | 87  | 947 |
| 2016                             | 80  | 54  | 70  | 84  | 0   | 0   | 0   | 0   | 0   | 0   | 0   | 0   | 288 |