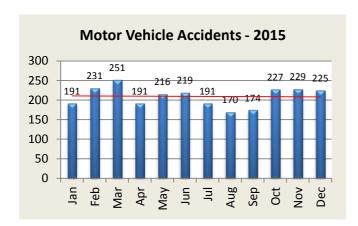

# **MOTOR VEHICLE ACTIVITY**

| <b>MV Accidents</b> | Jan | Feb | Mar | Apr | May | Jun | Jul | Aug | Sep | Oct | Nov | Dec | YTD   |
|---------------------|-----|-----|-----|-----|-----|-----|-----|-----|-----|-----|-----|-----|-------|
| 2015                | 191 | 231 | 251 | 191 | 216 | 219 | 191 | 170 | 174 | 227 | 229 | 225 | 2,515 |
| 2016                | 212 | 204 | 193 | 212 |     |     |     |     |     |     |     |     | 821   |