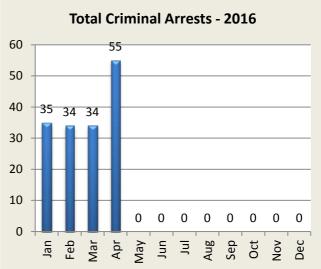

| <b>Criminal Arrests by Month</b> | Jan | Feb | Mar | Apr | May | Jun | Jul | Aug | Sep | Oct | Nov | Dec | YTD |
|----------------------------------|-----|-----|-----|-----|-----|-----|-----|-----|-----|-----|-----|-----|-----|
| <b>Larceny</b> - 2015            | 19  | 12  | 16  | 25  | 17  | 21  | 35  | 30  | 22  | 30  | 30  | 37  | 294 |
| 2016                             | 23  | 29  | 22  | 33  |     |     |     |     |     |     |     |     | 107 |
|                                  |     |     |     |     |     |     |     |     |     |     |     |     |     |
| Vandalism - 2015                 | 1   | 1   | 1   | 1   | 4   | 1   | 2   | 4   | 3   | 5   | 1   | 2   | 26  |
| 2016                             | 0   | 2   | 1   | 0   |     |     |     |     |     |     |     |     | 3   |
|                                  |     |     |     |     |     |     |     |     |     |     |     |     |     |
| MV Theft / Attempt - 2015        | 0   | 1   | 1   | 0   | 0   | 0   | 1   | 0   | 1   | 0   | 0   | 0   | 4   |
| 2016                             | 1   | 0   | 0   | 1   |     |     |     |     |     |     |     |     | 2   |
|                                  |     |     |     |     |     |     |     |     |     |     |     |     |     |
| <b>Burglary / Attempt</b> - 2015 | 13  | 4   | 3   | 8   | 0   | 4   | 1   | 2   | 5   | 11  | 0   | 2   | 53  |
| 2016                             | 2   | 1   | 3   | 12  |     |     |     |     |     |     |     |     | 18  |
|                                  |     |     |     |     |     |     |     |     |     |     |     |     |     |
| <b>Assault</b> - 2015            | 9   | 5   | 7   | 4   | 4   | 3   | 3   | 5   | 4   | 6   | 2   | 5   | 57  |
| 2016                             | 9   | 2   | 8   | 5   |     |     |     |     |     |     |     |     | 24  |
|                                  |     |     |     |     |     |     |     |     |     |     |     |     |     |
| <b>Robbery</b> - 2015            | 3   | 0   | 1   | 0   | 0   | 0   | 0   | 0   | 0   | 0   | 0   | 0   | 4   |
| 2016                             | 0   | 0   | 0   | 4   |     |     |     |     |     |     |     |     | 4   |
|                                  |     |     |     |     |     |     |     |     |     |     |     |     |     |
| Total - 2015                     | 45  | 23  | 29  | 38  | 25  | 29  | 42  | 41  | 35  | 52  | 33  | 46  | 438 |
| 2016                             | 35  | 34  | 34  | 55  | 0   | 0   | 0   | 0   | 0   | 0   | 0   | 0   | 158 |