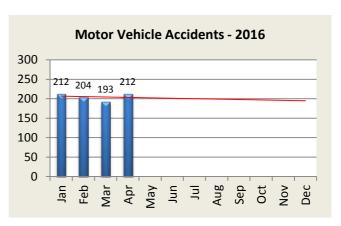

# **MOTOR VEHICLE ACTIVITY**

| <b>MV Accidents</b> | Jan | Feb | Mar | Apr | May | Jun | Jul | Aug | Sep | Oct | Nov | Dec | YTD   |
|---------------------|-----|-----|-----|-----|-----|-----|-----|-----|-----|-----|-----|-----|-------|
| 2015                | 191 | 231 | 251 | 191 | 216 | 219 | 191 | 170 | 174 | 227 | 229 | 225 | 2,515 |
| 2016                | 212 | 204 | 193 | 212 |     |     |     |     |     |     |     |     | 821   |