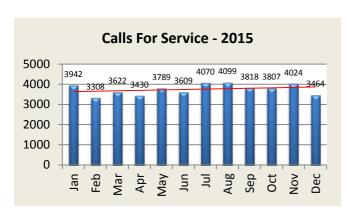

# **TOTAL CALLS FOR SERVICE**

| Calls for Service | Jan  | Feb  | Mar  | Apr  | May  | Jun  | Jul  | Aug  | Sep  | Oct  | Nov  | Dec  | YTD    |
|-------------------|------|------|------|------|------|------|------|------|------|------|------|------|--------|
| 2015              | 3942 | 3308 | 3622 | 3430 | 3789 | 3609 | 4070 | 4099 | 3818 | 3807 | 4024 | 3464 | 44,982 |
| 2016              | 3978 | 3847 | 4297 | 4694 |      |      |      |      |      |      |      |      | 16,816 |

Note: Includes miscellaneous calls that may not be listed under the call analysis section