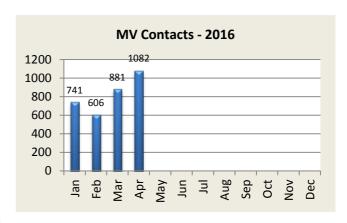

| <b>MV Enforcement</b>     | Jan | Feb | Mar | Apr  | May | Jun | Jul | Aug  | Sep | Oct | Nov  | Dec | YTD   |
|---------------------------|-----|-----|-----|------|-----|-----|-----|------|-----|-----|------|-----|-------|
| Warnings - 2015           | 322 | 268 | 299 | 258  | 317 | 268 | 432 | 616  | 528 | 408 | 442  | 299 | 4,457 |
| 2016                      | 426 | 347 | 518 | 432  |     |     |     |      |     |     |      |     | 1,723 |
|                           |     |     |     |      |     |     |     |      |     |     |      |     |       |
| Infractions - 2015        | 231 | 165 | 142 | 108  | 256 | 132 | 268 | 330  | 196 | 160 | 510  | 123 | 2,621 |
| 2016                      | 249 | 203 | 283 | 563  |     |     |     |      |     |     |      |     | 1,298 |
|                           |     |     |     |      |     |     |     |      |     |     |      |     |       |
| Misdemeanor - 2015        | 48  | 42  | 46  | 37   | 44  | 30  | 50  | 64   | 46  | 37  | 53   | 20  | 517   |
| 2016                      | 43  | 34  | 45  | 64   |     |     |     |      |     |     |      |     | 186   |
|                           |     |     |     |      |     |     |     |      |     |     |      |     |       |
| Custodial - 2015          | 6   | 4   | 5   | 4    | 8   | 4   | 10  | 2    | 1   | 6   | 1    | 1   | 52    |
| 2016                      | 6   | 7   | 9   | 9    |     |     |     |      |     |     |      |     | 31    |
|                           |     |     |     |      |     |     |     |      |     |     |      |     |       |
| <b>DUI Arrests</b> - 2015 | 11  | 17  | 7   | 6    | 15  | 9   | 13  | 8    | 9   | 7   | 7    | 8   | 117   |
| 2016                      | 8   | 8   | 13  | 5    |     |     |     |      |     |     |      |     | 34    |
|                           | ·   | •   | •   | •    | •   | ·   | •   |      | ·   | ·   |      | ·   |       |
| MV Contacts - 2015        | 618 | 497 | 511 | 428  | 640 | 454 | 773 | 1020 | 792 | 623 | 1013 | 451 | 7,820 |
| 2016                      | 741 | 606 | 881 | 1082 |     |     |     |      |     |     |      |     | 3,310 |