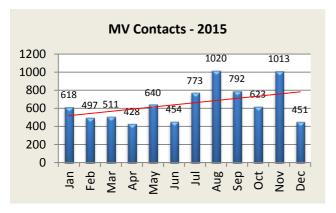

| <b>MV Enforcement</b>     | Jan | Feb | Mar | Apr  | May | Jun | Jul | Aug  | Sep | Oct | Nov  | Dec | YTD   |
|---------------------------|-----|-----|-----|------|-----|-----|-----|------|-----|-----|------|-----|-------|
| Warnings - 2015           | 322 | 268 | 299 | 258  | 317 | 268 | 432 | 616  | 528 | 408 | 442  | 299 | 4,457 |
| 2016                      | 426 | 347 | 518 | 432  |     |     |     |      |     |     |      |     | 1,723 |
|                           |     |     |     |      |     |     |     |      |     |     |      |     |       |
| Infractions - 2015        | 231 | 165 | 142 | 108  | 256 | 132 | 268 | 330  | 196 | 160 | 510  | 123 | 2,621 |
| 2016                      | 249 | 203 | 283 | 563  |     |     |     |      |     |     |      |     | 1,298 |
|                           |     |     |     |      |     |     |     |      |     |     |      |     |       |
| Misdemeanor - 2015        | 48  | 42  | 46  | 37   | 44  | 30  | 50  | 64   | 46  | 37  | 53   | 20  | 517   |
| 2016                      | 43  | 34  | 45  | 64   |     |     |     |      |     |     |      |     | 186   |
|                           |     |     |     |      |     |     |     |      |     |     |      |     |       |
| Custodial - 2015          | 6   | 4   | 5   | 4    | 8   | 4   | 10  | 2    | 1   | 6   | 1    | 1   | 52    |
| 2016                      | 6   | 7   | 9   | 9    |     |     |     |      |     |     |      |     | 31    |
|                           |     |     |     |      |     |     |     |      |     |     |      |     |       |
| <b>DUI Arrests</b> - 2015 | 11  | 17  | 7   | 6    | 15  | 9   | 13  | 8    | 9   | 7   | 7    | 8   | 117   |
| 2016                      | 8   | 8   | 13  | 5    |     |     |     |      |     |     |      |     | 34    |
|                           | ·   | •   | •   | •    | •   | ·   | •   |      | ·   | ·   |      | ·   |       |
| MV Contacts - 2015        | 618 | 497 | 511 | 428  | 640 | 454 | 773 | 1020 | 792 | 623 | 1013 | 451 | 7,820 |
| 2016                      | 741 | 606 | 881 | 1082 |     |     |     |      |     |     |      |     | 3,310 |