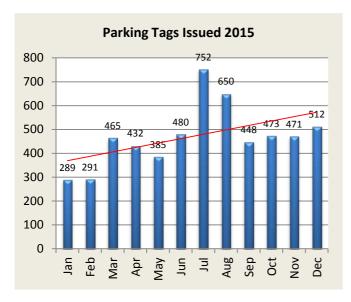

# **PARKING TICKET SUMMARY**

| Total Issued | Jan | Feb | Mar | Apr | May | Jun | Jul | Aug | Sep | Oct | Nov | Dec | YTD  |
|--------------|-----|-----|-----|-----|-----|-----|-----|-----|-----|-----|-----|-----|------|
| 2015         | 289 | 291 | 465 | 432 | 385 | 480 | 752 | 650 | 448 | 473 | 471 | 512 | 5648 |
| 2016         | 439 | 353 | 468 | 380 |     |     |     |     |     |     |     |     | 1640 |