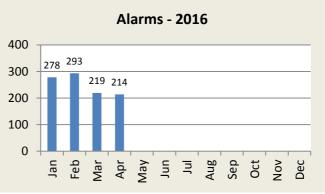

# **ALARM RESPONSE SUMMARY**

| Total / | Alarms | Jan | Feb | Mar | Apr | May | Jun | Jul | Aug | Sep | Oct | Nov | Dec | YTD   |
|---------|--------|-----|-----|-----|-----|-----|-----|-----|-----|-----|-----|-----|-----|-------|
|         | 2015   | 276 | 245 | 232 | 273 | 244 | 304 | 291 | 268 | 252 | 285 | 259 | 235 | 3,164 |
|         | 2016   | 278 | 293 | 219 | 214 |     |     |     |     |     |     |     |     | 1,004 |